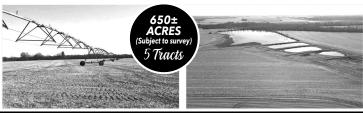

## **VALLEY 10-TOWER FULL-CIRCLE CENTER PIVOT IRRIGATION SYSTEM**

Land is located approximately 1.5 miles south of Farber, MO, or approximately 4 miles east of Laddonia, MO, in Sections 27, 28, 33 & 34, T52N•R6W, Cuivre Township, Audrain County, MO.