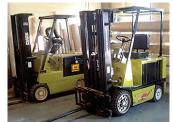

## Sunday, January 13, 2013 12:00 pm 3011 6th Ave • Des Moines, IA

2007 Chevy 2500 HD 4 x 4, 4 dr, 8' box (62,800 miles)

2000 E-250 work van (136,000 miles) Mitsubishi fork lift model # FBC25

(7,270 hours) Clark fork lift model # Ec500 (4,084 hours) Clark pallet jack, Ford ladder rack, shop vacs

2000 E-250 work van 136,000 miles

Plus much more!!

Mitsubishi fork lift Clark fork lift

**Carpet stretchers** 

Air/brad nailers

Fork lift charger

Bosch table saw

We Sell it the Day You Need it Sold