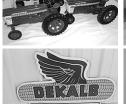

COLLECTORS, SPECIAL &
DEALER ED – SHELF TOYS – ORIGINALS - VINTAGE
TOYS – PETER MAR – ARCADE – TRU SCALE 1931
- 17 1/2" 2 piece Cyrus-Hall McCormick

BRASS MEDALLION – SCHWINN BOYS BIKE – ADVERTISING. OPEN HOUSE: Friday Feb 9–11:00 am. ORDER OF SALE: Fri: 1:00 pm Literature followed w/1/64th toys, Banks, trucks, cars, etc. Sat: 9:00 am-Cataloged toys. 2:00 pm-Signs & pedals, ending w/remaining cataloged toys.