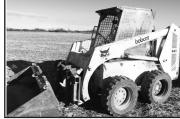

## SAT JANUARY 27TH - 10 AM

Sale conducted North of Wayland, MO on Hwy 27 to Rte C then 2 miles West on Rte C to County Road 174 (Blue Water Tower) then 1/8 mile to sale site.

Selling a Case 580C Backhoe; Bobcat Skidsteer/ R-40 Ditchwitch Trencher; Concrete Equipment; Tools; Tractors; Trailers; Hay Equip; Short Line Equip.; Farm & Livestock Related; Livestock Buildings; Van Boxs for storage; Horse Drawn Wagon & Tack; Large Volume of Salvage: Tractors, Trucks & Equipment; Long Wood Furnace; Four Wheeler