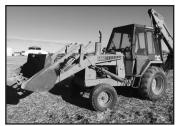

## SAT JANUARY 27TH - 10 AM

Sale conducted North of Wayland, MO on Hwy 27 to Rte C then 2 miles West on Rte C to County Road 174 (Blue Water Tower) then 1/8 mile to sale site.

Selling a Case 580C Backhoe; Bobcat Skidsteer/ R-40 Ditchwitch Trencher; Concrete Equipment; Tools; Tractors; Trailers; Hay Equip; Short Line Equip.; Farm & Livestock Related; Livestock Buildings; Van Boxs for storage; Horse Drawn Wagon & Tack; Large Volume of Salvage: Tractors, Trucks & Equipment; Long Wood Furnace; Four Wheeler