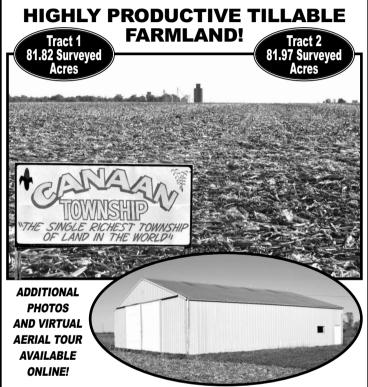

*Furmets & Investorus...* Mark your calendars now for this high quality Henry County, Iowa land auction. Land represents productive tillable farmland with CSR2's in the 80's! Tract 2 is improved with a Morton storage building and grain storage. Both tracts offer great access and are in close proximity to a major grain elevator located in Mt. Union, Iowa.

## TRACT 1 – 81.82 SURVEYED ACRES

- FSA figures should indicate approximately 79 acres tillable.
- Major soil types include Taintor & Mahaska.
- CSR2: 87.0!
- Access is along the north by 160th St.

## TRACT 2 - 81.97 SURVEYED ACRES

- FSA figures should indicate approximately 73.62 acres tillable, of which 2.2 acres are enrolled in CRP with an annual payment of \$572.00 expiring in 2025 and .3 acres with an annual payment of \$88.00 expiring in 2025.
- Major soil types include Otley & Mahaska.
- CSR2: 80.9!
- This tract has been improved with several drop inlet terraces as well as a Morton 48' x 62' machinery building, 12,000 bushel of grain storage and other older outbuildings.
- Access is along the north by 160th St. and the east by Cty. Rd. X23 (Racine Ave.).