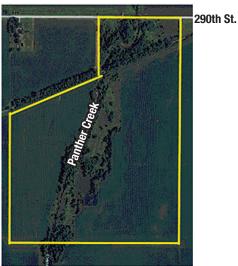

### **Property is Located:**

Location from Adel- 3.5 miles west on Old Hwy 6 to P-58 pavement. 1 mile north on P-58 to 290th St. (Brickyard Rd.) Then, 1/4 mile west. South side of the road.

#### **General Description:**

Offering126.5 acres more or less Dallas County farmland! Available for planting this crop year, 2019! Section 34, Colfax Plat, Dallas County Iowa.