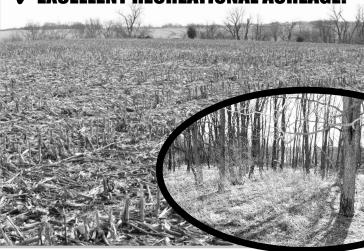

- FSA information should indicate 57.91 acres tillable including 11.01 acres currently in row crop production with an additional 2.2 acres available for the 2017 crop year. The remainder of the tillable acres include 44.70 acres which are enrolled in CRP with a payment of \$139.00 per acre expiring in 2018.
- The balance of this tract offers wooded draws, which make great cover for all species of wildlife!
- This parcel also features several attractive new home building sites, including one that is secluded and overlooks a very nice stocked pond.
- There is electrical service already located on the property.
- Productive Rozetta, Fayette, & Orion soils CSR2 is 67.1.
- · Access is on the north by 180th Street
- Estimated Real Estate Taxes: \$2,324.00