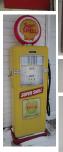

1106 rear motor.

86 runs

122 Bar tires, creeper, rear lift, helper spring, amp gauge.

PARTS & MISCELLANEOUS: Cub wheelbarrow; Rear blade for Brinley hitch; Cub lawn trailer, 10 c.f.; Cub Cadet PTO Reverser (hard to find); PTO mounts in rear wheel; Set of International Harvester hubcaps for Cub Cadet tractor; 2 Soft side cabs for lawn tractors; 25# International Harvester wheel weights; Original creeper, never used, bag of bolts & instructions; Sickle bar mower, restored, fits Cub Cadet; Cub 20" pushmower; Bush Hog, front mount 30" fits narrow frame; Tiller, has a mower, hooks onto Cub; Front mount narrow frame dethatcher; Front blade bolt on for Original; Danco Snowblower; Front blades-Cub Cadet wide frames; Twelve Cub Cadet decks, some good, some parts; Disc; 10" restored plow; 2 restored cultivators; Cub Cadet blue plastic dealer's sign display; Cub Cadet Manuals; Small Motor parts books; Brinley Hitches; Old metal Larro Feed sign; Old metal Acco Seed sign; Old Seed Corn grader; Standard Oil oil pump tank (restored); Complete Super Shell gas pump w/globe; 16' Lowboy trailer; 3 pt tractor cultivator; 3 pt tractor 2-btm plow; 3 pt Ferguson disc; Harrow sections; Pull-type rotary hoe. A lot of excellent items! Ken has been an avid collector for years!