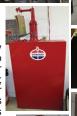

1106 rear motor.

86 runs

122 Bar tires, creeper, rear lift, helper spring, amp gauge.

PARTS & MISCELLANEOUS: Cub wheelbarrow; Rear blade for Brinley hitch; Cub lawn trailer, 10 c.f.; Cub Cadet PTO Reverser (hard to find); PTO mounts in rear wheel; Set of International Harvester hubcaps for Cub Cadet tractor; 2 Soft side cabs for lawn tractors; 25# International Harvester wheel weights; Original creeper, never used, bag of bolts & instructions; Sickle bar mower, restored, fits Cub Cadet; Cub 20" pushmower; Bush Hog, front mount 30" fits narrow frame; Tiller, has a mower, hooks onto Cub; Front mount narrow frame dethatcher; Front blade bolt on for Original; Danco Snowblower; Front blades-Cub Cadet wide frames; Twelve Cub Cadet decks, some good, some parts; Disc; 10" restored plow; 2 restored cultivators; Cub Cadet blue plastic dealer's sign display; Cub Cadet Manuals; Small Motor parts books; Brinley Hitches; Old metal Larro Feed sign; Old metal Acco Seed sign; Old Seed Corn grader; Standard Oil oil pump tank (restored); Complete Super Shell gas pump w/globe; 16' Lowboy trailer; 3 pt tractor cultivator; 3 pt tractor 2-btm plow; 3 pt Ferguson disc; Harrow sections; Pull-type rotary hoe. A lot of excellent items! Ken has been an avid collector for years!