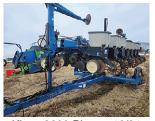

Kinze 3600 Planter 16/31 Corn & Bean Meters

IH 305 MFWD; IH3288 MFWD; Case IH 7140 MFWD; IH 4366 4WD; White 2-105; MX 135 w/loader MFWD; Steiger Cougar III; IH 560; Massey 245; 4010 DITCH WITCH; Semis; Trucks; Trailers; Tillage Equip; Cattle Equip; Hay Equip.