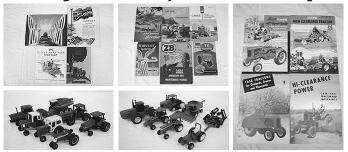

## FARM TOY & LITERATURE 2-DAY AUCTION Located at Duwa's Auction Building, 1 1/2 mi West of Wellman, IA on Hwy 22

Check website for listing duwasauction.com Friday – Feb 10, 2017 – 2:00 pm

LITERATURE: Pamphlets/booklets, Operator's Manuals, Buver's Guides. Pamphlets, Pocket Ledgers; Handouts, etc. 1/64TH FARM TRACTORS & **IMPLEMENTS – CARS – TRUCKS.** Order of Sale: Liteature. 5pm-1/64th. cars. trucks & misc.