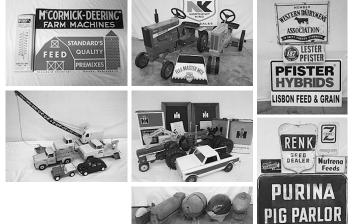

## FARM TOYS & SIGNS Sat - Feb 11, 2017 – 9:00 am

PEDALS - SIGNS - 1/8th SCALE - CUSTOMS ORIGINALS - COLLECTORS & SPECIAL EDITION - SHELF - VINTAGE TOYS - TRU SCALE - TRAINS -ADVERTISING - SEED SACKS - COLLECTIBLES. Order of Sale: Cataloged toys. 2pm-Signs, pedals, seed sacks, primitives.