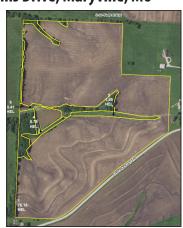

**Property located** just minutes from Maryville. Take Rt. V West from Younger Auction Gallery 1 mile to Icon Rd., then South 1 mile on gravel to Holiday Trail, then West 2/10th mile. Farm lies on North side of road.

Farm Features 87 Acres +/- with 80 Tillable Acres according to FSA records. Farm was in bean production during the 2021 season. Farm has been tiled and terraced with some remaining to be done if so desired. There are some border fences on three corners of farm which are in good to fair condition. There is one pond, fenced, with bass and catfish for the grandkids. This farm is gently rolling land with an excellent location for a new home site or development potential with long-range country views. **TAXES:** \$289.31