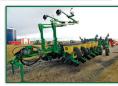

## THURSDAY, FEBRUARY 27, 2020, AT 10AM

Auction located 1720 W Avenue, Dysart, IA.

MFWD TRACTORS & BLADE, 2WD TRACTOR & LOADER, COMBINE, HEADS & TRAILER, PLANTERS, AIR SEEDER, SKID LOADER, TILLAGE, SPRAYER, BATWING, HOPPER BOTTOM, GRAIN CART, AUGER, TRAILERS, UTV & ATV, & TECHNOLOGY