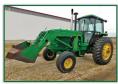

## THURSDAY, FEBRUARY 27, 2020, AT 10AM

Auction located 1720 W Avenue, Dysart, IA.

MFWD TRACTORS & BLADE, 2WD TRACTOR & LOADER, COMBINE, HEADS & TRAILER, PLANTERS, AIR SEEDER, SKID LOADER, TILLAGE, SPRAYER, BATWING, HOPPER BOTTOM, GRAIN CART, AUGER, TRAILERS, UTV & ATV, & TECHNOLOGY