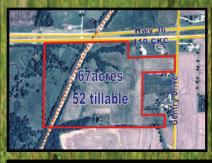

## **67 acres - 52 tillable** Brookfield, MO / Linn County

## **LOCATION • LOCATION • LOCATION**

This well kept tract has excellent frontage for building sites on Gentry Drive just off Hwy 36. Farm is only 2 miles from Brookfield schools, shopping and medical services. Property offers good tillable farm ground and great hunting. All 67 acres will sell +/- in one tract. Directions: Take U.S. Hwy 36 west to Gentry Drive, then south 1/10th mile to farm.