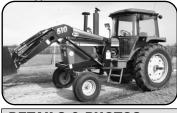

## DETAILS & PHOTOS: www.SullivanAuctioneers.com TRACTORS • COMBINE & HEADS: '76 JD 4430 tractor. 6861 hrs.: Kovker 510

quick tach. loader; Oliver 770 NF gas tractor, 2223 hrs.; JD 4400 diesel combine, 3419 hrs. **FARM EQUIPMENT:** JD 7000 6 row 30" planter; Kilbros model 375 gravity wagon; Bison NVH 270XHD 9' 3-pt. blade; Wilrich 22' danish tine field cultivator; 3-pt. bale stabber; 14' wheel disk w/ Buster Bar harrow; 6' 3-pt. rotary mower; flare box wagon; small Case chisel plow; several older pieces of salvage farm equipment. **COLLECTOR VEHICLES & TRAILER:** '48 Chrysler New Yorker 2-dr. car; '69 Chevrolet Custom 20, 2 WD pickup; '48 Chevrolet Loadmaster truck; '01 Bilt 14' flatbed trailer. Also selling tools, farm support & collectible items.