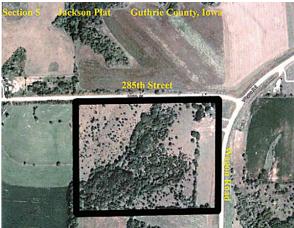

## Location from Panora, Iowa:

8 miles south on Wagon Road to 285th St, property is located on corner of 285th w/ frontage to Wagon Rd. or 5 miles north of Stuart on Wagon Road.

## General Description:

Offering 28 acres more or less with older home. FSA shows 17.53 acres crop land. Excellent location conveniently located between Stuart and Panora on Wagon Road pavement.

Taxes: \$428.00