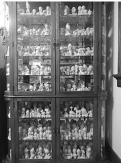

## Sat-Feb 25, 2017-9:00am

For complete list see website @ duwasauction.com

**FURNITURE** COCA COLA REFRIGERATED COOLERS: Oak curved glass side/side secretary: Chippendale Cherry slant frt desk w/signed brass hrdwr; 50"x81"x13" Walnut King Edwards Cigar display cabinet: Seller's style oak kitchen cabinet: Large Maple/oak curved glass display cabinet: Oak: gentleman's dresser,