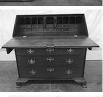

## Sat-Feb 25, 2017-9:00am

For complete list see website @ duwasauction.com

**FURNITURE** COCA COLA REFRIGERATED COOLERS: Oak curved glass side/side secretary: Chippendale Cherry slant frt desk w/signed brass hrdwr; 50"x81"x13" Walnut King Edwards Cigar display cabinet: Seller's style oak kitchen cabinet: Large Maple/oak curved glass display cabinet: Oak: gentleman's dresser,