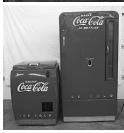

## Sat-Feb 25, 2017-9:00am

For complete list see website @ duwasauction.com

**FURNITURE** COCA COLA REFRIGERATED COOLERS: Oak curved glass side/side secretary: Chippendale Cherry slant frt desk w/signed brass hrdwr; 50"x81"x13" Walnut King Edwards Cigar display cabinet: Seller's style oak kitchen cabinet: Large Maple/oak curved glass display cabinet: Oak: gentleman's dresser,