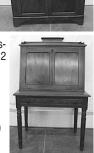

## Sat-Feb 25, 2017-9:00am

For complete list see website @ duwasauction.com

**FURNITURE** COCA COLA REFRIGERATED COOLERS: Oak curved glass side/side secretary: Chippendale Cherry slant frt desk w/signed brass hrdwr; 50"x81"x13" Walnut King Edwards Cigar display cabinet: Seller's style oak kitchen cabinet: Large Maple/oak curved glass display cabinet: Oak: gentleman's dresser,

ice box, dental cabinet, fireplace mantle w/mirror; Walnut: ladies dresser, drop front desk, tilt top parlor table; Pine drop front desk; Furniture from the Amana Colonies: Walnut roll top desk.

Wardrobe, Mid-size work bench, Dresser & blanket box; Birdseye maple dresser; Late 1800's Empire style Mahogany secretary desk; English bow front, china