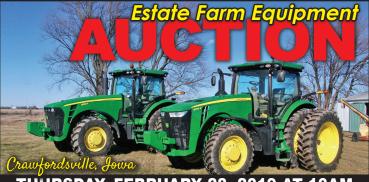

## THURSDAY, FEBRUARY 28, 2019 AT 10AM

Auction held on site at 28596 105th St, CRAWFORDSVILLE, IA.

Auctioneer's Note: Due to the passing of Stephen Wilson, the family has decided to sell this line of farm equipment.

## ONLINE BIDDING AVAILABLE

MFWD TRACTORS, 2WD TRACTORS, SKID STEER & ATTACHMENTS, COMBINE, CORN HEAD, GRAIN PLATFORM, PLANTERS, TILLAGE, MANURE SPREADER, FEEDER WAGON, GRAIN CART, AUGERS, GRAVITY FLOW WAGONS, MOWERS, BATWING, TRUCK, TRAILERS, MOTORCYCLES ATV, ZERO TURN MOWER, EQUIPMENT, CATTLE CHUTE & BULK BINS, SHOP EQUIPMENT