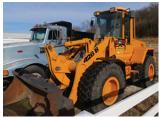

Kuhn SR#112 "12 Wheel Plus 1" Hay Rake!

1997 JCB 426B Payloader! 8 ft. Bucket w/teeth, 1185 hours S# SLP426Z0VE053184

2016 Polaris Ranger 900 XP H.O.! Full Cab, Heat, Stereo, PS VIN # 3NSRTE873GG512255

Apache 24 ft. Bale Feeder! M#WFW24A2