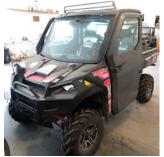

Kuhn SR#112 "12 Wheel Plus 1" Hay Rake!

1997 JCB 426B Payloader! 8 ft. Bucket w/teeth, 1185 hours S# SLP426Z0VE053184

2016 Polaris Ranger 900 XP H.O.! Full Cab, Heat, Stereo, PS VIN # 3NSRTE873GG512255

Apache 24 ft. Bale Feeder! M#WFW24A2