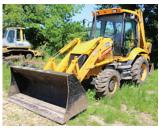

2007 JCB 3CX-14, 4 x 4 X-Hoe! 14 ft., 94" Loader bucket, 36" Rear Bucket, Cab/ AC, only 663 hours! VIN #SLP214TC7U0910583

2015 Bobcat T870 Track Skid loader! High Flow, Cab w/ Air & heat, 2 spd. Stereo, Selectable Controls, Only 394 hours! S#ASWT11214