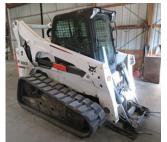

2007 JCB 3CX-14, 4 x 4 X-Hoe! 14 ft., 94" Loader bucket, 36" Rear Bucket, Cab/ AC, only 663 hours! VIN #SLP214TC7U0910583

2015 Bobcat T870 Track Skid loader! High Flow, Cab w/ Air & heat, 2 spd. Stereo, Selectable Controls, Only 394 hours! S#ASWT11214