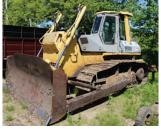

See Real Estate Sales Brochure or our web site for details! <u>www.daughertyauction.com</u>

1994 Komatsu D65 EX-12 Dozer! Cab, 3 Shank Ripper, 24" Tracks, 11' Blade, 9521 hours, S#60706

Kubota ZD326 Pro 60 Diesel Mower! Commercial Deck 240 hours, S# 43519