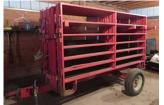

Palco Portable Corral/ Panel Trailer! 28 Panels w/ 4 ft. Swing gate

2016 Bobcat #80 Brushcutter, skidloader mt. Bobcat M# 84 Power Angle Broom Bobcat 84' HD bucket w/ teeth Bobcat 72" Smooth Bucket Bradco #617 Trencher Attach.,4 ft. Depth Hootridge 3 pt. Bale stabber Smith single prong bale stabber