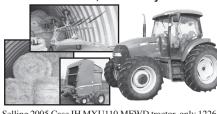

## THURS MARCH 5TH - 10 AM

Sale conducted 2 miles North of Lancaster, MO on Hwy 63

Selling 2005 Case IH MXU110 MFWD tractor, only 1226 hours; JD 568 Mega wide plus baler, only 3,800 bales; JD 214 square baler; Case IH DCX131 13'center pivot, disc mower conditioner; Kuhn SR112 12 wheel speed-rake; Tillage equipment; (4) Killbro 350 bu gravity wagons; New Idea 3618 manure spreader; Soil Mover 35R mini scraper; Arps 730 backhoe 3pt attachment; Livestock and farm related; 200+/- Large bales of hay (stored inside).