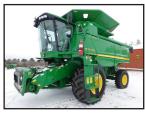

o call Harris with questions.

#### **MFWD TRACTORS**

**2008 John Deere 8330**, 1,799 hrs., powershift **1997 John Deere 8100**, 3,675 hrs., powershift

#### **2WD TRACTOR**

**1991 John Deere 4455**, 7,625 hrs., powershift

#### COMBINE

**2008 John Deere 9570 STS**, 1,216 sep./1,976 eng., 2wd

#### **CORN HEAD**

2002 John Deere 693, 6x30"

#### **PLATFORM**

2010 John Deere 630F, flex, 30'
MD Products Stud King 32, single axle, GN style

#### TILLAGE

1995 John Deere 726, mulch finisher, 27'9" 1999 John Deere 512, disc ripper, 5 shank, 12'6" 1990 John Deere 630, disc, 26'5" International 710, plow, 6x16"

MOWERS, PLANTER, SPRAYER, WAGONS, AUGERS, FORKLIFT & EOUIPMENT

# HARRIS & LINDA REITER 641.849.5509

Contact Duane Norton of Steffes Group, 515.432.6000 or by cell 515.450.7778









## SteffesGroup-com

515.432.6000 | Steffes Group, Inc., 2245 East Bluegrass, Mt. Pleasant, IA 52641