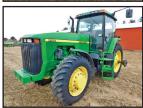

to call Harris with questions.

#### **MFWD TRACTORS**

**2008 John Deere 8330**, 1,799 hrs., powershift **1997 John Deere 8100**, 3,675 hrs., powershift

#### **2WD TRACTOR**

**1991 John Deere 4455**, 7,625 hrs., powershift

#### COMBINE

**2008 John Deere 9570 STS**, 1,216 sep./1,976 eng., 2wd

#### **CORN HEAD**

2002 John Deere 693, 6x30"

#### **PLATFORM**

2010 John Deere 630F, flex, 30'
MD Products Stud King 32, single axle, GN style

#### TILLAGE

1995 John Deere 726, mulch finisher, 27'9" 1999 John Deere 512, disc ripper, 5 shank, 12'6" 1990 John Deere 630, disc, 26'5" International 710, plow, 6x16"

MOWERS, PLANTER, SPRAYER, WAGONS, AUGERS, FORKLIFT & EOUIPMENT

# HARRIS & LINDA REITER 641.849.5509

Contact Duane Norton of Steffes Group, 515.432.6000 or by cell 515.450.7778









## SteffesGroup-com

515.432.6000 | Steffes Group, Inc., 2245 East Bluegrass, Mt. Pleasant, IA 52641