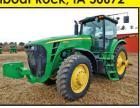

#### **MFWD TRACTORS**

**2008 John Deere 8330**, 1,799 hrs., powershift **1997 John Deere 8100**, 3,675 hrs., powershift