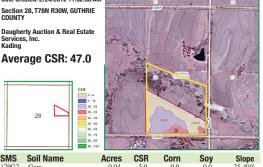

# Avg CSR Rating on tillable land: 47

#### Predominate Soil Types: Sharpsburg & Shelby-Adair

#### Section 28 Date Created: 2/24/2012 11:52:36 AM

COUNTY

Services, Inc. Kading

28

#### Stuart Plat

**Guthrie County Iowa** 

| SMS                                    | Soil Name                                              | Acres                                | CSR                                 | Corn                               | Soy                               | Slope                                       |
|----------------------------------------|--------------------------------------------------------|--------------------------------------|-------------------------------------|------------------------------------|-----------------------------------|---------------------------------------------|
| 179G2<br>24E2<br>24F2<br>370C2<br>93D3 | Gara<br>Shelby<br>Shelby<br>Sharpsburg<br>Shelby-Adair | 0.04<br>2.03<br>0.04<br>8.73<br>5.71 | 5.0<br>38.0<br>18.0<br>67.0<br>20.0 | 0.0<br>98.0<br>0.0<br>144.0<br>0.0 | 0.0<br>33.0<br>0.0<br>48.0<br>0.0 | 25-40%<br>14-18%<br>18-25%<br>5-9%<br>9-14% |
| Summary                                |                                                        | 16.55                                | 47.0                                | 88.0                               | 29.4                              |                                             |