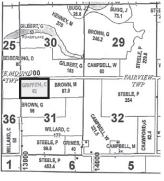

## **ESTATE LAND AUCTION** Grand River Bottom

AUCTION

Friday, March 16th at 10:00 AM

Livingston County Mo. Auction to be held at the new Days Inn (GRI) in Chillicothe

62 acres M or L with 60.89 tillable as per FSA. Sect.- 31 T- 57 R- 23. Has older levy and some drainage tubes. Prime farm ground.