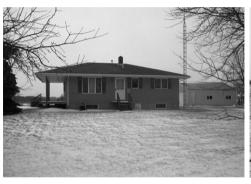

## Saturday, March 24th, 2012 at 10:00 a.m.

78.83 acres m/l with modern 2BR home to be sold in a single tract.
Approx. 40 acres of pasture with balance in timber,
abundant with deer & turkey.

**Legal Description:** NE ¼ of the NE ¼ and the NW ¼ of the NE¼ Sec. 10 Twp. 68 Rge. 18 Appanoose County, IA.