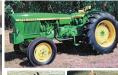

## MOVING AUGTION

**SATURDAY, MARCH 14TH, 2015 • 11:00 AM** 

1020 East Main • Lamoni, Iowa

Mr. and Mrs. Lawrence have sold their acréage and are moving.
Will be offering the following at Public Auction:

John Restored 1973 Deere model 820 tractor; Hotsy steam cleaner; Poulan chainsaw; Elec welder 35-230; Pressure washer; Airless paint sprayer w/Honda motor; Snow Devil Snowblower w/elec start--this unit is like new: Cub Cadet lawn tractor 52" cut; Battery charger; Air compressor; Rear blade: 2 btm plow: Woods RM59 mower, all have 3 pt hitch. 12' alum boat; Yard cart; New & used wood posts; steel gates; 2 pushmowers; Exhaust fan; PCV pipe; plumbing supplies; Truck toolbox; roto-rooter snake; shov-