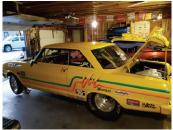

## RACING INVENTORY AUCTION

Sunday, March 24, 2019, 1:30 p.m. 1006 Waller Street, Charles City, Iowa

1965 Chevy II Nova 406 small block, 650 ph, 1090 Class, Sput's racing engine, Super Street/Super Pro

2000 Chevy Corvette 1325 hp, Sput's racing engine