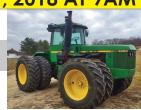

#### **4WD & 2WD TRACTORS**

**1983 John Deere 8650**, shows 218 hrs., quadrange **1984 John Deere 4450**, 4,024 hrs., powershift