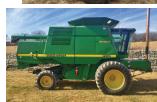

# FARM RETIREMENT AUGILON

### SATURDAY, MARCH 31, 2018 AT 9AM

Auction held at 16748 Highway 99, Burlington, IA

**AUCTIONEER'S NOTE:** Dave & Sandra have rented their farm ground to concentrate more on their construction business. There are no small items!

#### **4WD & 2WD TRACTORS**

**1983 John Deere 8650**, shows 218 hrs., quadrange **1984 John Deere 4450**, 4,024 hrs., powershift

#### COMBINE

**1996 John Deere 9610 Maximizer**, 2,748 sep./ 4,214 eng hrs

#### **HEADS - TRAILER**

John Deere 920, grain platform John Deere 693, corn head Harvest Hand head trailer

#### TILLAGE

John Deere 960, field cultivator John Deere 235, disc

GRAIN CART, PLANTER, DRILL, HAY EQUIPMENT, GRAIN TRUCKS, EOUIPMENT & MORE!









## DAVID & SANDRA SCHAER 319.759.2292

Contact Nate Larson of Steffes Group, 319.385.2000 or by cell, 319.931.3944

SteffesGroup.com

319.385.2000 | 2245 East Bluegrass Rd, Mt. Pleasant, IA