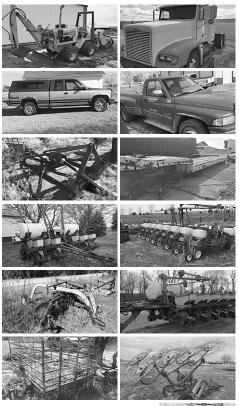

Consigned: M & W 12 wheel V-rake: JD 34 manure spreader: JD 400 grinder-mixer: Gehl grinder-mixer: Oliver 1650 Diesel tractor; Farmall M super clean; (2) Farmall M's fair condition: JD 7000 planter, 4 row. 38" row; John Deere 4400 w/heads, has bad bearing: 16' gooseneck stock trailer; Kenworth T2000, 1996, sleeper; Dodge 2500 dually, Diesel, 267k; New Holland basket rake; Chevy 1500, 4×4, 350, 129k; 8 wheel V-rake; JD 7200 planter, 8 row, 38" spacing, bean/corn meters, liquid fertilizer, monitor, clean unit; Case Trencher DH5, 1358 hrs; JD 643 corn head, narrow, 6 row, poly snouts; White 5100, 16 row planter, front fold, flat fold markers, no-till; JD 1780 16 row with liquid, less the pump. Seedstar monitor pneumatic down pressure; 10×20 portable shed w/tack room.