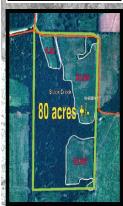

## **Hunter Deluxe & Tillable CRP** 80 acres +/-Shelbyville, MO/ Shelby County

80+/- acres located NW of Shelbyville in Shelby County. This property has water and electricity. 31 acres in CRP of good quality tillable. The CRP expires in 2017 and pays \$2,573.62 a year. The balance is timber running along Black Creek. The timber was logged about 3 years ago. This is a great hunting property with great habitat for deer, turkey and other wildlife. Directions from Shelbyville, MO take Highway 15 north 3 miles to Highway P. Go west on P four miles, then go south on CR 227 1/4 mile. Turn left on CR 226. Farm is on south side. Terms: 10% down day of auction balance due on or before closing April. 30th, 2013. See smithauctioneersllc.com for full terms and legal description. All acreages are estimates and are not guaranteed. Announcements day of auction take precedence over any printed or oral statements.