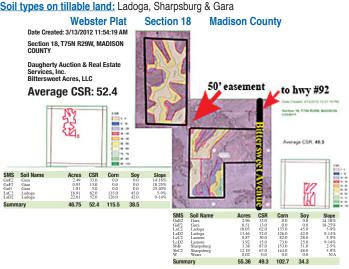

#### **General Description:** Offering 197 acres m/l located in Section 18 of Webster Plat. FSA shows 105.8 acres

cropland. Balance in pasture and timber. Taxes: \$1528.00 per yr Avg CSR Rating on tillable land: 49.3 & 52.4