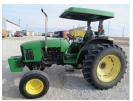

Farm Machinery & Equipment: 1998 John Deere 5310 wide front tractor 1,053 hours 16.9x30 foam filled tires (S# LV5310S133427) 1998 John Deere 5510 tractor 3,524 hours, 8 front wts 16.9x30 tires (S# LV5510S150386) 2005 John Deere 7520 front wheel assist 9,500 hours New injectors & pump, 12 front wts 480/80 R38 380/85 R28 (S# RW7520R031555) Kuhn GF 5202 THA (new) 1 season, 1 cutting New Holland Pro cart 1225 Case LBX331PT 3×3 big square baler (S# 314306007) John Deere 467 round baler 9,793 bales John Deere 220 folding disc King Kutter II 72" Best Way 750 sprayer John Deere Mx10 mower John Deere 25' cultivator John Deere 960 w/new shovels & tires 9" shovels Kuhn JMD700 9' disc mower (5) hayracks w/1074 running gears, Easy Trail 1074 11Lx15 tires, extending tongues