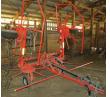

Farm Machinery & Equipment: 1998 John Deere 5310 wide front tractor 1,053 hours 16.9x30 foam filled tires (S# LV5310S133427) 1998 John Deere 5510 tractor 3,524 hours, 8 front wts 16.9x30 tires (S# LV5510S150386) 2005 John Deere 7520 front wheel assist 9,500 hours New injectors & pump, 12 front wts 480/80 R38 380/85 R28 (S# RW7520R031555) Kuhn GF 5202 THA (new) 1 season, 1 cutting New Holland Pro cart 1225 Case LBX331PT 3×3 big square baler (S# 314306007) John Deere 467 round baler 9,793 bales John Deere 220 folding disc King Kutter II 72" Best Way 750 sprayer John Deere Mx10 mower John Deere 25' cultivator John Deere 960 w/new shovels & tires 9" shovels Kuhn JMD700 9' disc mower (5) hayracks w/1074 running gears, Easy Trail 1074 11Lx15 tires, extending tongues