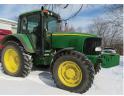

Farm Machinery & Equipment: 1998 John Deere 5310 wide front tractor 1,053 hours 16.9x30 foam filled tires (S# LV5310S133427) 1998 John Deere 5510 tractor 3,524 hours, 8 front wts 16.9x30 tires (S# LV5510S150386) 2005 John Deere 7520 front wheel assist 9,500 hours New injectors & pump, 12 front wts 480/80 R38 380/85 R28 (S# RW7520R031555) Kuhn GF 5202 THA (new) 1 season, 1 cutting New Holland Pro cart 1225 Case LBX331PT 3×3 big square baler (S# 314306007) John Deere 467 round baler 9,793 bales John Deere 220 folding disc King Kutter II 72" Best Way 750 sprayer John Deere Mx10 mower John Deere 25' cultivator John Deere 960 w/new shovels & tires 9" shovels Kuhn JMD700 9' disc mower (5) hayracks w/1074 running gears, Easy Trail 1074 11Lx15 tires, extending tongues