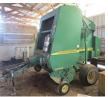

Farm Machinery & Equipment: 1998 John Deere 5310 wide front tractor 1,053 hours 16.9x30 foam filled tires (S# LV5310S133427) 1998 John Deere 5510 tractor 3,524 hours, 8 front wts 16.9x30 tires (S# LV5510S150386) 2005 John Deere 7520 front wheel assist 9,500 hours New injectors & pump, 12 front wts 480/80 R38 380/85 R28 (S# RW7520R031555) Kuhn GF 5202 THA (new) 1 season, 1 cutting New Holland Pro cart 1225 Case LBX331PT 3×3 big square baler (S# 314306007) John Deere 467 round baler 9,793 bales John Deere 220 folding disc King Kutter II 72" Best Way 750 sprayer John Deere Mx10 mower John Deere 25' cultivator John Deere 960 w/new shovels & tires 9" shovels Kuhn JMD700 9' disc mower (5) hayracks w/1074 running gears, Easy Trail 1074 11Lx15 tires, extending tongues