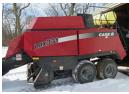

Farm Machinery & Equipment: 1998 John Deere 5310 wide front tractor 1,053 hours 16.9x30 foam filled tires (S# LV5310S133427) 1998 John Deere 5510 tractor 3,524 hours, 8 front wts 16.9x30 tires (S# LV5510S150386) 2005 John Deere 7520 front wheel assist 9,500 hours New injectors & pump, 12 front wts 480/80 R38 380/85 R28 (S# RW7520R031555) Kuhn GF 5202 THA (new) 1 season, 1 cutting New Holland Pro cart 1225 Case LBX331PT 3×3 big square baler (S# 314306007) John Deere 467 round baler 9,793 bales John Deere 220 folding disc King Kutter II 72" Best Way 750 sprayer John Deere Mx10 mower John Deere 25' cultivator John Deere 960 w/new shovels & tires 9" shovels Kuhn JMD700 9' disc mower (5) hayracks w/1074 running gears, Easy Trail 1074 11Lx15 tires, extending tongues