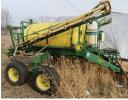

Farm Machinery & Equipment: 1998 John Deere 5310 wide front tractor 1,053 hours 16.9x30 foam filled tires (S# LV5310S133427) 1998 John Deere 5510 tractor 3,524 hours, 8 front wts 16.9x30 tires (S# LV5510S150386) 2005 John Deere 7520 front wheel assist 9,500 hours New injectors & pump, 12 front wts 480/80 R38 380/85 R28 (S# RW7520R031555) Kuhn GF 5202 THA (new) 1 season, 1 cutting New Holland Pro cart 1225 Case LBX331PT 3×3 big square baler (S# 314306007) John Deere 467 round baler 9,793 bales John Deere 220 folding disc King Kutter II 72" Best Way 750 sprayer John Deere Mx10 mower John Deere 25' cultivator John Deere 960 w/new shovels & tires 9" shovels Kuhn JMD700 9' disc mower (5) hayracks w/1074 running gears, Easy Trail 1074 11Lx15 tires, extending tongues

Farm Hand silage wagon, bale spear, rims John Deere spindles for baler, Case IH DSX 131 United Farm Tools no till spreader, 7.60x15 8 ply new tires 500 gal fuel barrel elec pump, rough cut walnut & oak 9 bags of Alfalfa seed (expires 2019)