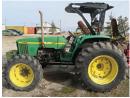

Farm Machinery & Equipment: 1998 John Deere 5310 wide front tractor 1,053 hours 16.9x30 foam filled tires (S# LV5310S133427) 1998 John Deere 5510 tractor 3,524 hours, 8 front wts 16.9x30 tires (S# LV5510S150386) 2005 John Deere 7520 front wheel assist 9,500 hours New injectors & pump, 12 front wts 480/80 R38 380/85 R28 (S# RW7520R031555) Kuhn GF 5202 THA (new) 1 season, 1 cutting New Holland Pro cart 1225 Case LBX331PT 3×3 big square baler (S# 314306007) John Deere 467 round baler 9,793 bales John Deere 220 folding disc King Kutter II 72" Best Way 750 sprayer John Deere Mx10 mower John Deere 25' cultivator John Deere 960 w/new shovels & tires 9" shovels Kuhn JMD700 9' disc mower (5) hayracks w/1074 running gears, Easy Trail 1074 11Lx15 tires, extending tongues