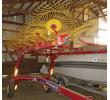

Farm Machinery & Equipment: 1998 John Deere 5310 wide front tractor 1,053 hours 16.9x30 foam filled tires (S# LV5310S133427) 1998 John Deere 5510 tractor 3,524 hours, 8 front wts 16.9x30 tires (S# LV5510S150386) 2005 John Deere 7520 front wheel assist 9,500 hours New injectors & pump, 12 front wts 480/80 R38 380/85 R28 (S# RW7520R031555) Kuhn GF 5202 THA (new) 1 season, 1 cutting New Holland Pro cart 1225 Case LBX331PT 3×3 big square baler (S# 314306007) John Deere 467 round baler 9,793 bales John Deere 220 folding disc King Kutter II 72" Best Way 750 sprayer John Deere Mx10 mower John Deere 25' cultivator John Deere 960 w/new shovels & tires 9" shovels Kuhn JMD700 9' disc mower (5) hayracks w/1074 running gears, Easy Trail 1074 11Lx15 tires, extending tongues