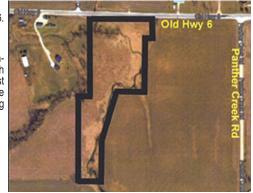

## **Location:**

Property is located about 4 miles west of Adel on Hwy 6. Sits on the south side of the highway.

## **General Description:**

Offering 10 acres m/l located in Section 6 of Adams Township in Dallas County. This land is currently in pasture with the opportunity to build your future home. Minutes west of Adel on Hwy 6. Do not miss out on this rare chance to purchase land with Hwy frontage in the fastest growing county in lowa!!