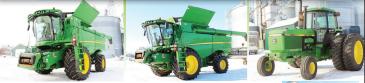

COMBINES 2017 John Deere S670 combine. 537 sep. hrs., 836 engine hrs. 2017 John Deere S670 combine 593 sep. hrs., 926 engine hrs.

#### FLEX HEAD

2017 John Deere 635FD flex head, less then 2,000 acres

**2WD TRACTOR** 1987 John Deere 4650 2WD. 5.795 hrs.

TILLAGE EQUIPMENT John Deere 980 field cultivator John Deere, plow

John Deere 235 disc. 30'