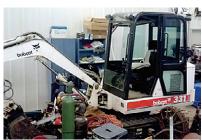

2009 Kawasaki Mule (711 hours) w/power steering & power lift box new tires on front

Bobcat 331 mini excavator (1461 hrs)