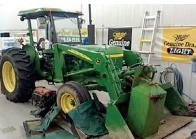

Bobcat 773 skidloader w/smooth bucket (575 hrs) heated cab Bobcat auger attachment w/various sizes (sold separate)

JD 2640 w/ 145 loader (1605 hrs) diesel, model # 2640B, Serial # 317980T w/ open cab & ext bucket