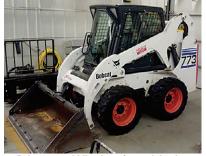

Bobcat 773 skidloader w/smooth bucket (575 hrs) heated cab Bobcat auger attachment w/various sizes (sold separate)

JD 2640 w/ 145 loader (1605 hrs) diesel, model # 2640B, Serial # 317980T w/ open cab & ext bucket