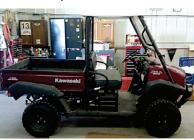

2009 Kawasaki Mule (711 hours) w/power steering & power lift box new tires on front

Bobcat 331 mini excavator (1461 hrs)