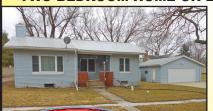

## TWO BEDROOM HOME ON LARGE CORNER LOT

1,173 sq. ft. of living space & built in 1946. Remodeled kitchen w/ updated cabinets, counter & flooring. 2 bedrooms. Updated bath. Newer carpet, replacement windows, steel roof & vinyl siding. Basement has a work/storage area & washer/dryer hookups. 200 amp breaker box. Detached two car garage. Large 64'x150' corner lot.