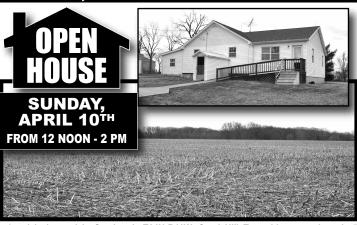

## SCOTLAND COUNTY, MISSOURI LAND AUCTION 194 ACRES± • 5 TRACTS

LE TO BE HELD AT THE VFW BUILDING, 123 MONROE ST., MEMPHIS, MO

## FRI., APRIL 22 @ 6:00 P.M.

Land is located in Section 9, T64N•R11W, Sand Hill Township approximately 7 southeast of Memphis, MO. From Memphis, MO take State Hwy. MM south approximately 4 1/2 miles to Hwy. M, then east & south 2 miles to farm.

Land consists of productive tillable cropland, improved pasture land with the balance in timber and wooded draws. Improvements include a very nice country home & outbuildings.