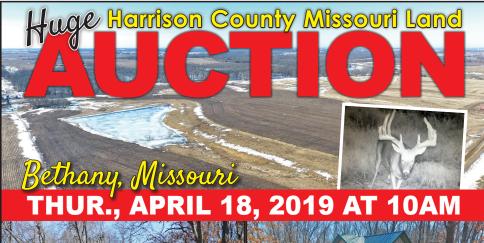

## EIVINS FARMS, LLC JEREMY & RACHEL EIVINS

Attorney for Seller: David B. Parman 108 W. Wood Street, Albany, MO 64402 Closing/Title Work: Missouri Land Title Co. 1516 Main Street, Bethany, MO 64424 Contact Adrian Wolfe of Steffes Group, 319.385.2000 or by cell 641.414.2256 93, Interstate 35, the Land is located 2 ½ miles east on E 300th St. Auction at the First Call Storm Removal Office, 3903 Bulldog Ave, Bethany, MO. From exit 93, Interstate 35, 1/4 mile west on Bulldog Ave.

- 4 tracts (Subject to Survey)
- 10 ponds & Large Creek
- 7 elevated hunt blinds
- 20'x30' cabin w/ 20'x20' loft

SteffesGroup.com

Steffes Group, Inc. | 2245 E Bluegrass Rd, Mt. Pleasant, IA | 319.385.2000