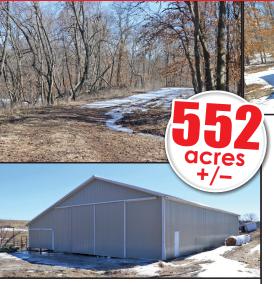

- 4 tracts (Subject to Survey)
- 10 ponds & Large Creek
- 7 elevated hunt blinds
- 20'x30' cabin w/ 20'x20' loft

SteffesGroup.com

Steffes Group, Inc. | 2245 E Bluegrass Rd, Mt. Pleasant, IA | 319.385.2000