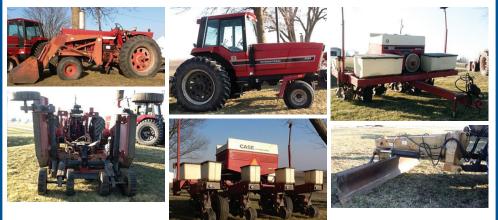

## Farm Machinery & Miscellaneous Tools

IH 856 (w/IH loader, wide front, 5749hrs, Serial # 21726 S-Y) 2615L batwing mower (15', heavy duty) International 5088 (6 front weights, front fenders, 7160 hrs, Serial# 2540002U001574) Land pride 55 hydraulic 3pt. blade, Case IH 900 Cyclo air planter 4 row, 300 gal- gas tank & stand Craftman 2600 PSI power washer, Stihl MS 211 chainsaw & case, Stihl BG 72 leaf blower, tractor manuals Aluminum extension ladder, battery charger, misc. tools, wrenches, garden tools