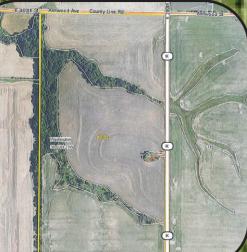

LAND AUCTION

# Daviess County, Mo. S36, T62, R27

### 80 Acres-68 Acres Tillable

# Auction Site:

## Gilman City Public School 141 Lindsey Ave. ~ Gliman City



Brought To You By: FALLEY ASSOCIATES AUCTION SERVICES

For More Information Call:

816-532-6101

#### ~10% down the day of the sale

~Buyer has the option to close 30 days after the sale or have immediate possession upon paying \$10,200.00 additional rent which would be credited at closing.

Tuesday, I April 29th

6:00pm

~Should closing not occur through fault of the seller, the 10% down would be refunded to the buyer.

~\$10,200.00 shall be deemed as rent and crop will belong to the buyer.