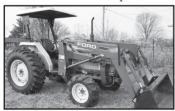

## SAT APRIL 22ND - 10 AM

Sale conducted onsite at the family owned (since 1936)
Pepsi-Cola Memphis Bottling Company, Inc. Facility. located
at 520 E Grand Ave, Memphis, MO.

Selling 1936 Chevy Master Deluxe Coupe, Restored; 1930 Ford Model A Coupe, Restored; 2012 Buick Enclave, leather, only 35,158 miles; 1993 Ford 2120 FWA (D) Tractor, 40hp.,loader, only 1141 hours; 2003 Bobcat S220 Turbo Skid Steer, 2620 hours; JDX475 Lawn Tractor, 54"cut; Troy-Bilt Tillers; Lawn and Garden Related; 5 & 10 Cent Slot Machines; Golf Cart/ Paddle Boat; Antiques; Collectibles; Household and Misc