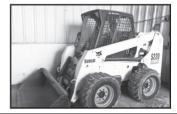

## SAT APRIL 22ND - 10 AM

Sale conducted onsite at the family owned (since 1936)
Pepsi-Cola Memphis Bottling Company, Inc. Facility. located
at 520 E Grand Ave, Memphis, MO.

Selling 1936 Chevy Master Deluxe Coupe, Restored; 1930 Ford Model A Coupe, Restored; 2012 Buick Enclave, leather, only 35,158 miles; 1993 Ford 2120 FWA (D) Tractor, 40hp.,loader, only 1141 hours; 2003 Bobcat S220 Turbo Skid Steer, 2620 hours; JDX475 Lawn Tractor, 54"cut; Troy-Bilt Tillers; Lawn and Garden Related; 5 & 10 Cent Slot Machines; Golf Cart/ Paddle Boat; Antiques; Collectibles; Household and Misc