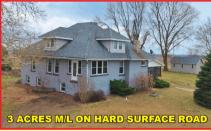

## SPLIT LEVEL BRICK COUNTRY ACREAGE ON 3 ACRES M/L

3,500 sq.ft. on two levels. Built in 1920. The upper level features an open living room with a wood stove, three bedrooms, den area, office, enclosed front porch and walk up attic. The lower level has a large open kitchen, a living/ family room, full updated bathroom, laundry room and two storage rooms. Recently installed septic system (Nov.

2016), Electro Boiler electric boiler heat, and electric hot water heater. The home has an attached car port and two small outbuildings all situated on 3 acres M/L on a hard surface road.