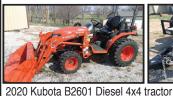

Must attend on time - Very short length auction - No lunch served.

w/Kubota LA435 front loader - only 201 hours 2020 Kubota Z421 Kommader Pro 0 turn 54" lawn tractor w/Kawasaki FS730V engine - only 277 hours 2019 H&H bumper hitch, 16' two axle trailer - like new Land Pride RCR 1248 rotary cutter Land Pride FDR 1660 - 5' finish mower