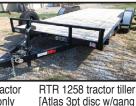

angle adjustment, 66" cut w/Serrated blades]
HD 46" pull type roller
Single section pull type rotary hoe
3 pt. 9" post hole digger
3 pt. rear scoop
SMALL TOOLS & EQUIPMENT

w/gauge wheels
Land Pride LR 1672 Rake
Land Pride 3 pt rear blade, 5 Ft
shedde