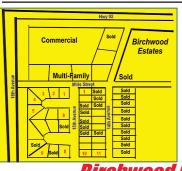

Parcel #1: 25.24 acres m/l to be sold as one unit

Parcels #2.3.4 & 5: 4 Townhouse lots to be sold individually

Terms: Cash, 10% down payment day of auction with balance due on or about June 1, 2012. Immediate possession!

Also selling are: 11 Residential Lots to be sold separately.