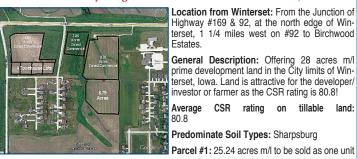

Land & 28 Acres M/L Madison County Residentia

Lots Tuesday, May 1, 2012 • 10:00 AM

Madison County Fairgrounds • West Summit St. Winterset, Iowa

Location from Winterset: From the Junction of Highway #169 & 92, at the north edge of Winterset, 1 1/4 miles west on #92 to Birchwood Estates.

prime development land in the City limits of Winterset, lowa. Land is attractive for the developer/ investor or farmer as the CSR rating is 80.8!

CSR rating tillable land: Average 80.8

Predominate Soil Types: Sharpsburg