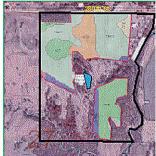

## Section 27 Linn Plat Dallas County, Iowa

Date Created: 4/10/2012 5:59:51 PM Section 27, T79N R29W, DALLAS COUNTY Daugherty Auction & Real Estate Services, Inc.

Average CSR: 66.7

Auctioneer's Note: Excellent opportunity to purchase land in Dallas County, lowa, the 7th fastest growing county in the nation!