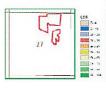

Taxes: Approx \$978.00 per/year

Predominate Soil Types: Lester Long slopes

Avg CSR Rating on tillable land: 66.7

## Section 27 Linn Plat Dallas County, Iowa

Date Created: 4/10/2012 5:59:51 PM Section 27, T79N R29W, DALLAS COUNTY Daugherty Auction & Real Estate Services, Inc.

Average CSR: 66.7

Auctioneer's Note: Excellent opportunity to purchase land in Dallas County, lowa, the 7th fastest growing county in the nation!