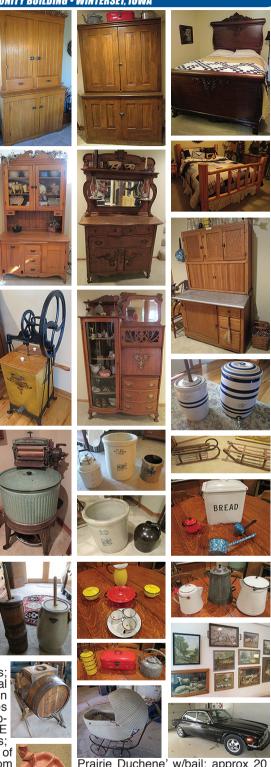

## GARY & VICKIE VANENGLENBERT ANTIQUE AND COLLECTIBLES MOVING AUCTION SATURDAY MAY 10TH, 2014 AT 11:00 A.M. FAIRGROUNDS COMMUNITY BUILDING • WINTERSET, IOWA

ANTIQUES & COLLECTIBLES: Kitchen cabinet: parlor table; spoon-carved ash commode; oak dresser w/mirror; oak washstand; smoking stand; oak fern stand; black 221-1 Feather Light sewing machine; many chairs; Singer treadle sewing machine; child's rocking chair; spice cabinet; small pine tote; exc wooden Dazey butter churn; oak RR bench; 6+ adv wooden boxes; ash commode; No. 40 Dazey churn; sev pcs of Willow Tree; double wide slag-glass kitchen cabinet; Lg orig oak Whiskey barrel on stand; child's desk; lg pine cupboard; German trunk; sev oak parlor tables; primitive wooden churn; Cheese boxes; wood & metal match safes; walnut desk; 4-drawer oak file cabinet; nice maple commode w/marble top & tile in backsplash; oak claw-footed sideboard base; walnut wardrobe w/2 drawers at the bottom; garden chairs; Serpentine oak dresser w/bevel mirror; 3 old sleds; camelback trunk; oak sideboard; oak curved glass secretary; sm pine bench; oak 16" x 20" picture frames; ash drop-leaf table; maple rocker; pine wainscoated cupboard base; Ig pille wallscoaled cupboard base, is oak baker cupboard; sewing rocker; sewing table; pie safe; old queen size highback mahogany bed, has orig siderails to make it orig dbl bed; padded walnut rocker; walnut dresser w/ hankie drawers; 8 bowback captain chairs; Ig wooden fork & rake; oak youth chair; wainscoated drysink; Ig trunk; round oak table; Ig pine one pc raised panel cupboard; deepwell pine mirror; walnut dresser w/carved pulls & mirror; 1/2 tables; Ig oak beveled mirror in frame; 1-dr wainscoated pine cupboard; 6 pcs of willow yard furni-ture; pine bench w/arms & solid back; wooden wheelbarrow; ice cream table w/2 chairs; meal bin; 10 nice bowback chairs; wicker baby buggy; oak table leaves; wicker planter; vanity; cast iron cistern pump; Milk bottles...May-tag Dairy, AE, Flynn & others; cast iron pig bank; egg crate & baskets; 3-burn-er white enamel gas stove; exc Voss granite tub; elec washer; lots of gran-iteware... dippers, lunchbox, bread box, coffeepots & more; Ig Sweet Bar-ley Tobacco tin; other adv tins; blue canning jars; 1/2 gal jars; bucksaw; Child's Wimsie block pull cart w/blocks;

Child's Wimsie block pull cart w/blocks; galv metal churn; rug beaters; unusual ' washboard; cast iron yard art; cast iron ' well pump; brass umbrella stand; canes & umbrellas; Children's books; Watt apple bowls; metal milk bottle carrier; NICE Donald Duck child's plate; child's dishes; old buttons; Ig Copper teapot; full set of silver plate utensils; metal bucket from nice quilts; 30 Sheep prints; Bessie Peace other prints; Brass Fire Extinguisher; sene lamps; sm cast iron stove; Cast iron

Prairie Duchene' w/bail; approx 20 Gutman print; Cupid Asleep & many marbles; old kerosene heater; kero-Sheep bank; barn lantern; bridge

lamp; Galv single & dbl tubs w/stands; Nice Havana Cigar Adv cardboard & more. **STONEWARE:** 10 gal & 15 gal Western crocks; brown crock jug; Ig pitcher; 2 cookie jars; canning jars; Salt crock; Cream crock; Sanitary Water bowl; Spatter-ware bowl; 5 gal jug; 6 gal Water Cooler w/crown...lid has damage; 3 gal churn; 3 gal Red Wing jug; 3 gal Butterfly crock; 3 gal canning crock; 6 gal Salt glazed churn; nest of 4 bowls; other bowls; many other stoneware post.

other stoneware pcs. **CONSIGNED BY FAMILY:** 1985 XJ6 4-dr Jaguar w/78,750 miles, 6 cyl, leather int, loaded, no rust, but small electrical problem.

AUCTIONEER'S NOTE: This is an exc line of clean antiques, the sale we've been telling you about!