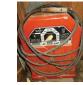

1942 JD A. 1964 Oliver 770, JD 14' disc Allis Chalmers CA w/Woods belly mower JD 13' rotary hoe, JD 4 row planter 2 pt sickle bar mower, JD rotary mower Hesston 1120 hav conditioner, 3 havracks McCormick Farmall 560, 2 pt 15' cultivator MF 12 square baler, galvanized barge wagon AC disc. AC sickle mower, AC 2 bottom plow Agri-Fab pull behind lawn spreader. T posts Troy-Bilt horse rear tine tiller, cement mixer Log splitter w/8HP motor, misc fencing Lincoln 225 welder, wood posts, misc tires (8) white enameled shop lights, furniture (2) galvanized chicken feeders, barn finds (2) galvanized wash tubs, misc household