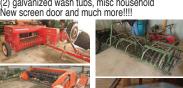

1942 JD A. 1964 Oliver 770, JD 14' disc Allis Chalmers CA w/Woods belly mower JD 13' rotary hoe, JD 4 row planter 2 pt sickle bar mower, JD rotary mower Hesston 1120 hav conditioner, 3 havracks McCormick Farmall 560, 2 pt 15' cultivator MF 12 square baler, galvanized barge wagon AC disc. AC sickle mower, AC 2 bottom plow Agri-Fab pull behind lawn spreader. T posts Troy-Bilt horse rear tine tiller, cement mixer Log splitter w/8HP motor, misc fencing Lincoln 225 welder, wood posts, misc tires (8) white enameled shop lights, furniture (2) galvanized chicken feeders, barn finds (2) galvanized wash tubs, misc household