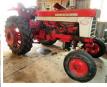

1942 JD A. 1964 Oliver 770, JD 14' disc Allis Chalmers CA w/Woods belly mower JD 13' rotary hoe, JD 4 row planter 2 pt sickle bar mower, JD rotary mower Hesston 1120 hav conditioner, 3 havracks McCormick Farmall 560, 2 pt 15' cultivator MF 12 square baler, galvanized barge wagon AC disc. AC sickle mower, AC 2 bottom plow Agri-Fab pull behind lawn spreader. T posts Troy-Bilt horse rear tine tiller, cement mixer Log splitter w/8HP motor, misc fencing Lincoln 225 welder, wood posts, misc tires (8) white enameled shop lights, furniture (2) galvanized chicken feeders, barn finds (2) galvanized wash tubs, misc household