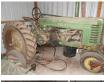

1942 JD A. 1964 Oliver 770, JD 14' disc Allis Chalmers CA w/Woods belly mower JD 13' rotary hoe, JD 4 row planter 2 pt sickle bar mower, JD rotary mower Hesston 1120 hav conditioner, 3 havracks McCormick Farmall 560, 2 pt 15' cultivator MF 12 square baler, galvanized barge wagon AC disc. AC sickle mower, AC 2 bottom plow Agri-Fab pull behind lawn spreader. T posts Troy-Bilt horse rear tine tiller, cement mixer Log splitter w/8HP motor, misc fencing Lincoln 225 welder, wood posts, misc tires (8) white enameled shop lights, furniture (2) galvanized chicken feeders, barn finds (2) galvanized wash tubs, misc household