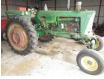

1942 JD A. 1964 Oliver 770, JD 14' disc Allis Chalmers CA w/Woods belly mower JD 13' rotary hoe, JD 4 row planter 2 pt sickle bar mower, JD rotary mower Hesston 1120 hav conditioner, 3 havracks McCormick Farmall 560, 2 pt 15' cultivator MF 12 square baler, galvanized barge wagon AC disc. AC sickle mower, AC 2 bottom plow Agri-Fab pull behind lawn spreader. T posts Troy-Bilt horse rear tine tiller, cement mixer Log splitter w/8HP motor, misc fencing Lincoln 225 welder, wood posts, misc tires (8) white enameled shop lights, furniture (2) galvanized chicken feeders, barn finds (2) galvanized wash tubs, misc household