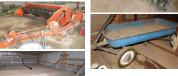

1942 JD A. 1964 Oliver 770, JD 14' disc Allis Chalmers CA w/Woods belly mower JD 13' rotary hoe, JD 4 row planter 2 pt sickle bar mower, JD rotary mower Hesston 1120 hav conditioner, 3 havracks McCormick Farmall 560, 2 pt 15' cultivator MF 12 square baler, galvanized barge wagon AC disc. AC sickle mower, AC 2 bottom plow Agri-Fab pull behind lawn spreader. T posts Troy-Bilt horse rear tine tiller, cement mixer Log splitter w/8HP motor, misc fencing Lincoln 225 welder, wood posts, misc tires (8) white enameled shop lights, furniture (2) galvanized chicken feeders, barn finds (2) galvanized wash tubs, misc household