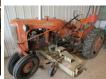

1942 JD A. 1964 Oliver 770, JD 14' disc Allis Chalmers CA w/Woods belly mower JD 13' rotary hoe, JD 4 row planter 2 pt sickle bar mower, JD rotary mower Hesston 1120 hav conditioner, 3 havracks McCormick Farmall 560, 2 pt 15' cultivator MF 12 square baler, galvanized barge wagon AC disc. AC sickle mower, AC 2 bottom plow Agri-Fab pull behind lawn spreader. T posts Troy-Bilt horse rear tine tiller, cement mixer Log splitter w/8HP motor, misc fencing Lincoln 225 welder, wood posts, misc tires (8) white enameled shop lights, furniture (2) galvanized chicken feeders, barn finds (2) galvanized wash tubs, misc household