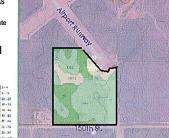

#### **General Description:**

Offering 40 acres m/l, 34.4 acres NHEL, 2.7 acres NHEL in CRP.

Taxes: \$996.00

Avg CSR Rating on tillable land: 83.1

Sectiton 18

Predominate Soil Types: Clarion & Nicollet

Spring Valley Plat Date Created: 4/12/2012 1:40:09 PM

Section 18. T81N R28W. DALLAS

COUNTY

Daugherty Auction & Real Estate Services, Inc. Thielke