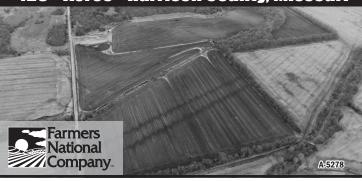

## **ONLINE AUGTION**

428± Acres • Harrison County, Missouri

Online bidding starts Tuesday, May 30, 2023 at 8:00 AM Bidding closes Wednesday, May 31, 2023 at 1:00 PM To Register and Bid on this Auction, go to: www.FNCBid.com

- -- Timber and cropland located in northeast Harrison County --
  - -- Direct access to Thompson River -- Open hunting rights --
  - -- Buyer receives income from Net Share Lease and CRP --

For more information on property details, please contact: