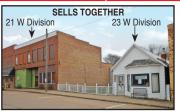

# Real Estate AUCTION

Auction held onsite 21 & 23 W Division St., MORNING SUN, IA

#### TWO BUILDINGS & LOT 21 West Division Street

This large brick building built in 1920 has a divided lower level, while the upstairs has a common stairway w/ potential apartments.

The building has a basement. Attached to this building is a 22'x34' lean to w/ overhead door w/ alley access.

#### 23 West Division Street

This building has 994 sq.ft. of space and was built in 1960. It is a 3 room building w/ a kitchen and bathroom.