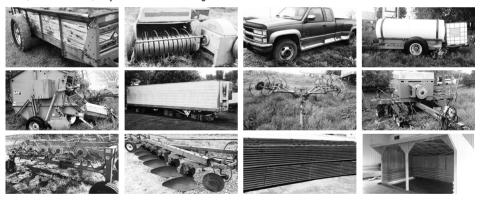

## Consign by calling Tom Bradley 515-202-7687 or call us Toll Free 855-376-3478

**EARLY CONSIGNMENTS**; 1976 IH 1486 with loader; Sitrex, 10 wheel rake, Explorer MX-10; IH manure spreader, model 175, pto driven; Massy-Ferguson model 3 small square baler; 10×16 loafing shed, steel roof, brand new; 40- 20 ft 5 bar fencing panels; Hotsy power washer; Grinder mixer; gravity flow wagons; 1994 Chevy dually, 454, 4×4, 149k+/-, ext cab; IH 616, 6 bottom plow, model 700; 48' van trailer w/reefer; H&S v-rake 12 wheel; feed storage wagon, holds 2 ton; IH 5' 3pt blade; 60 bales 2nd-3rd cutting alfalfa net rapped (PENDING); Trail mower for behind 4 wheeler, 60" deck; 4 wheeler tank sprayer; Misc hand tools; Wire rolls chicken fence; bale rings; 3 pt wood splitter; 1000 gal water tank on trailer; IH 800 planter, 4 row wide, 4 row corn 7 row bean, monitor, 3 drums; MF 1560 big baler; 8 wheel v-rake; stay tuned for more consignments!!!