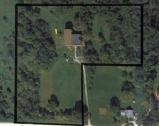

Offering 9.82 acres more or less of land with some timber. Currently sitting on the property is an abandoned school built in 1915 w/ uninhabitable conditions. The building itself is 5,070 + sq ft. Great location to build on! Norwalk School District. This property is zoned residential. Lots of possibilities for this one!!

Legal Description: 5-76-24 SE NW SW EX SE 1/4 5-76-24 LOT 7 SE NW SW

Net Taxes: \$2,588.00

Terms: Cash or Check, 10% down payment day of auction w/balance due on or about June 27, 2017 at closing.

Daugherty Auction & Real Estate Services, LLC.