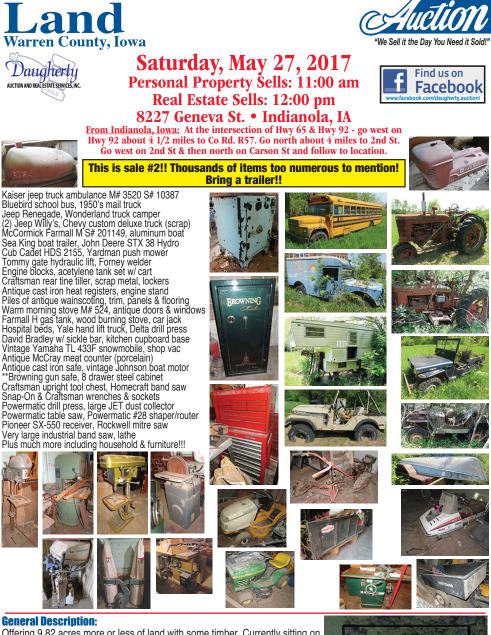

Offering 9.82 acres more or less of land with some timber. Currently sitting on the property is an abandoned school built in 1915 w/ uninhabitable conditions. The building itself is 5,070 + sq ft. Great location to build on! Norwalk School District. This property is zoned residential. Lots of possibilities for this one!!